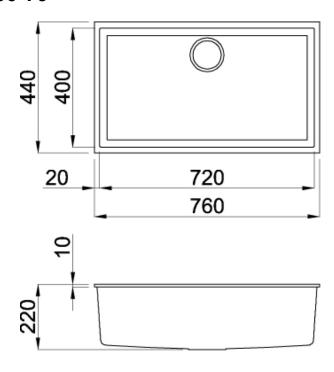

| Burns and Ferrall Locations |              |  |                     |
|-----------------------------|--------------|--|---------------------|
| AUCKLAND                    | 0800 697 465 |  | WELLINGTON          |
| 12 Reg Savory Place         |              |  | 122-124 Tory Street |
| East Tamaki, Auckland       |              |  | Te Aro              |
| HAMILTON                    |              |  | CHRISTCHURCH        |
| 60 Alexandra Street         |              |  | 345 St Asaph Street |
| Central                     |              |  | Christchurch        |
|                             |              |  |                     |

## Product Specification Sheet ELMQ130-79



## Accessories Available (optional)







E&OE — it is recommended all measurements are taken directly from the product. Specification subject to change without notice, always consult the literature supplied with the product. Coloured images are indicative only.